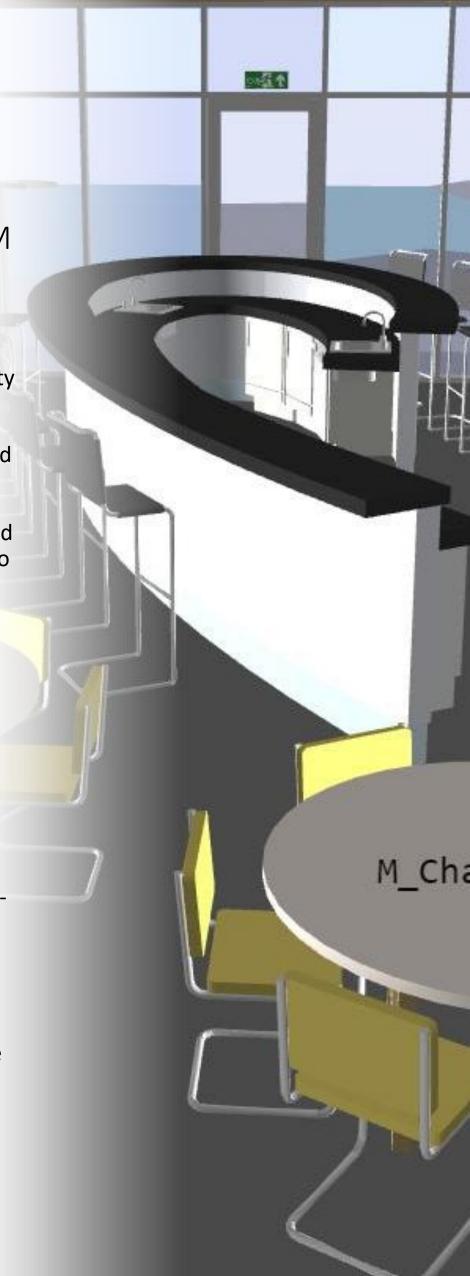

These features result in asset replacement.

iBIM CAD/BIM Visualization

Connect and visualize your Facility Management data with Best CMMS iBIM. The integrated iBIM 3D Web Browser lets you quickly indentify and localize the assets to be maintained, manage spaces and occupants to be moved, and display asset / inspection groups onto your BIM Drawings.

## Highlights

- Zero time to install, simply activate this feature on a userlevel basis.
- Minimal effort to import IFC files.

We make your interaction with the data as easy as possible and offer convenient drag/drop functionality where possible.