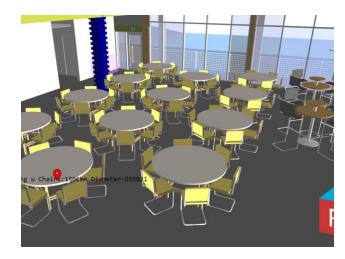

These features result in asset replacement.

iBIM CAD/BIM Visualization

Connect and visualize your Facility Management data with Best CMMS iBIM. The integrated iBIM 3D Web Browser lets you quickly indentify and localize the assets to be maintained, manage spaces and occupants to be moved, and display asset / inspection groups onto your BIM Drawings.

## Highlights

- Zero time to install, simply activate this feature on a userlevel basis.
- Minimal effort to import IFC files.

We make your interaction with the data as easy as possible and offer convenient drag/drop functionality where possible.