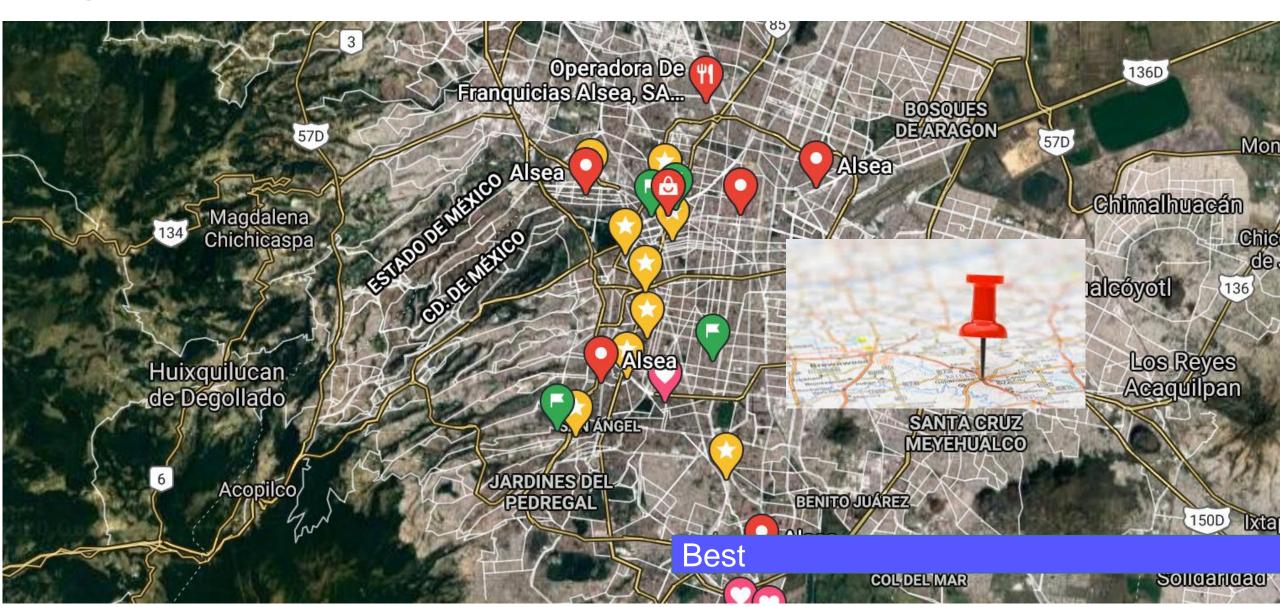

# Facilities Management dedicated Software



### Best



### **Browser-based**

Host On-premise or in the Cloud Chrome / IE / Safari / Firefox



### **Multi-site**

Designed to Support Unlimited Levels of Sites / Properties / Buildings / Assets



### **Flexible**

Fully Configurable Add Functionality without Customization



### **Security**

Unlimited User Configurable Security to the Form and Field Levels



### Reporting

200+ Standard Reports Unlimited Custom Reports with Scheduling & Alerts



### **Service**

Subscription includes Technical Support & Upgrades



### Connectivity

Link to Multiple Concurrent Databases Exchange Data with HoT Devices, Building Automation Controls, HR, Finance, Etc.



# Multiple Concurrent Data Base Connectivity









# Geolocalization





# **Macro Visualization**





# BIM & CAD Best

# Simplified drawings









# Main Customers

























# On Line – Off line







# Friendly





# Service Request





# Classification & Order Assignment



### **Priority**

### Specialty

### Staff

### External

### Location

### Geolocalization

### Work Order



Best

# Quick Response



# Quick Response





Best

### **Processes**



Best

# **Closed Process**











# Information at your Reports Dashboard

- Incoming Reports
- Pendent
- Past due Reports



# Statistics, Efficiency & Performance



## Analysis & Performance



### Preventive Maintenance



#### Preventive Maintenance







# Assets Management





# People Localization









# Fleet



#### Main Benefits

- Integrated Products Suite
-