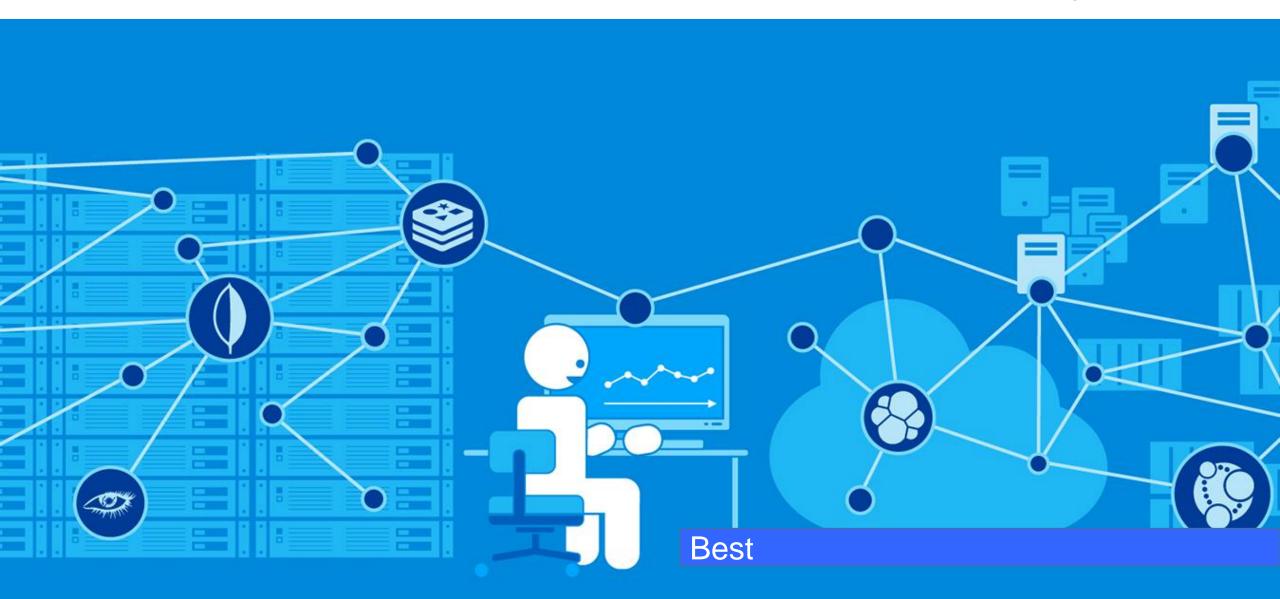

### Connectivity

Link to Multiple Concurrent Databases Exchange Data with HoT Devices, Building Automation Controls, HR, Finance, Etc.

# Multiple Concurrent Data Base Connectivity